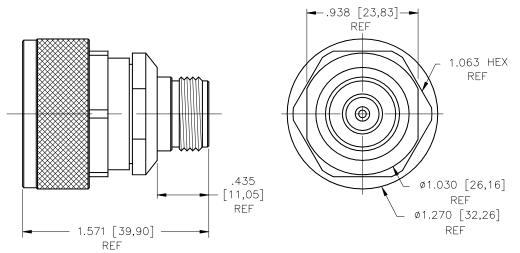

**ORDERING INFORMATION:** Model 6257

All dimensions are in inches. Tolerances (except noted):  $.xx = \pm .02$ " (,51 mm),  $.xxx = \pm .005$ " (,127 mm). All specifications are to the latest revisions. Specifications are subject to change without notice. Registered trademarks are the property of their respective companies. Made in USA